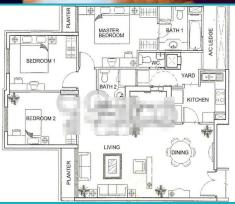

SIZE LAND: N/A ■ NO. OF FLOORS: N/A

■ FLOOR/LEVEL: 6 - MIDDLE FLOOR

**BED ROOMS: BATH ROOMS: MAIDS ROOMS:** ■ PARKING SPACES:

**LAYOUT TYPE: CORNER ■ FACING:** NORTH **■ VIEWING:** 

**SWIMMING POOL VIEW** 

# **YISHUN SAPPHIRE**

Spacious 1,205sqft (112sqm), partially furnished, 3 bedroom, 3 bathroom Condominium for Sale. Completed in 1998, this middle floor corner unit is fully renovated. Others: leasehold 99, swimming pool view, facing north, facing north, 1 maids room(s), 1 parking space(s) This property is currently owner occupied. Located in Singapore's district D27 near Sembawang, Yishun in the area Far North (Nor